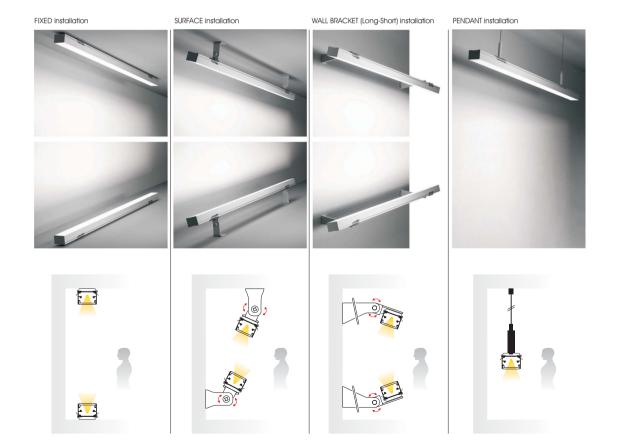

## Aluminium Profile

- ELITE aluminium profile ideal for linear LED lighting applications.
- Variety of accessories.

- Valiety of accessories.

  Multiple mounting options.

  Suitable for waterproof LED strips up to 15mm width.