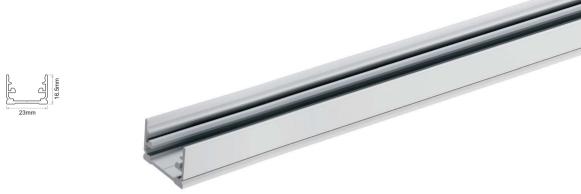

## Aluminium Profile

- ELITE aluminium profile ideal for linear LED lighting applications.
- Variety of accessories.

- Valiety of accessories.

  Multiple mounting options.

  Suitable for waterproof LED strips up to 15mm width.

  Available also in black, white or different RAL colours upon request.

Suitable for waterproof LED strips up to 15mm width.

<sup>1.</sup> Use 2 pcs for lengths up to 100cm. 3 pcs for lengths up to 150cm. 4 pcs for lengths up to 200cm. 2. Use 1 pair for lengths up to 100cm. 1,5 pair for lengths up to 150cm. 2 pairs for lengths up to 200cm.