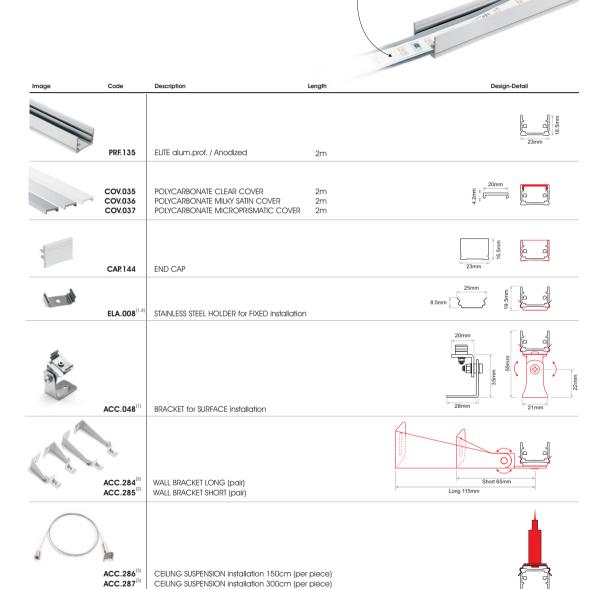

## Aluminium Profile

- ELITE aluminium profile ideal for linear LED lighting applications.
- Variety of accessories.

- Valiety of accessories.

  Multiple mounting options.

  Suitable for waterproof LED strips up to 15mm width.

  Available also in black, white or different RAL colours upon request.

Suitable for waterproof LED strips up to 15mm width.

<sup>1.</sup> Use 2 pcs for lengths up to 100cm. 3 pcs for lengths up to 150cm. 4 pcs for lengths up to 200cm. 2. Use 1 pair for lengths up to 100cm. 1,5 pair for lengths up to 150cm. 2 pairs for lengths up to 200cm.

<sup>3.</sup> Use 2 pcs for lengths up to 200cm.

<sup>4.</sup> ELA.008 can be used also as antislipper for vertical installation. Two ELA.008 must be used for every holding, required for the luminaire installation.